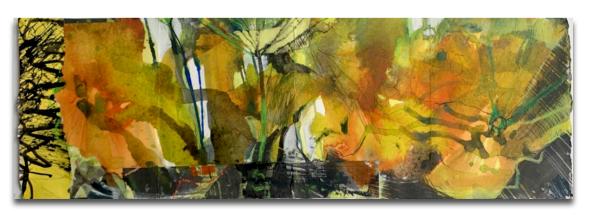

each one 20 x 60 cm Top and centre: Step into The Light I & II Bottom: **Emerging** mixed media and collage,

20 x 60 cm

unframed \$450 each

Float framed in Australian Ash \$690 each

Higher and Higher
Acrylic on Birch Panel,
framed in Australian Ash
shadow box frame
105 x 115 cm