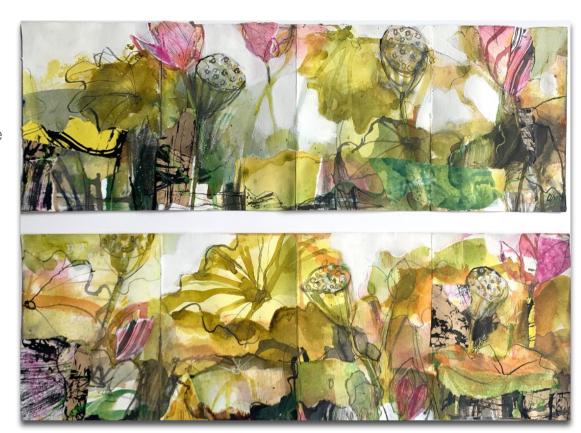

Drawing outside by a pond, allows me the solitude and solace of nature. Room to breathe and think. making marks as ripples spread across the water. Back in the studio I have pushed the works further with collage to disturb and fracture the surface. Nothing remains static in nature, and all my works contain multiple moments. Beauty springs from muddy squalor as water brings renewal and rebirth.

#### **Hidden Moments**

mixed media and collage 75 x 75 cm unframed \$1100 Float framed in Australian Ash \$1500

Pond Magic
mixed media and collage,
41 x 79 cm
Float framed in Australian Ash
\$690

All these works began outside, sitting by ponds, observing changes in weather, water, light. The flow of time....