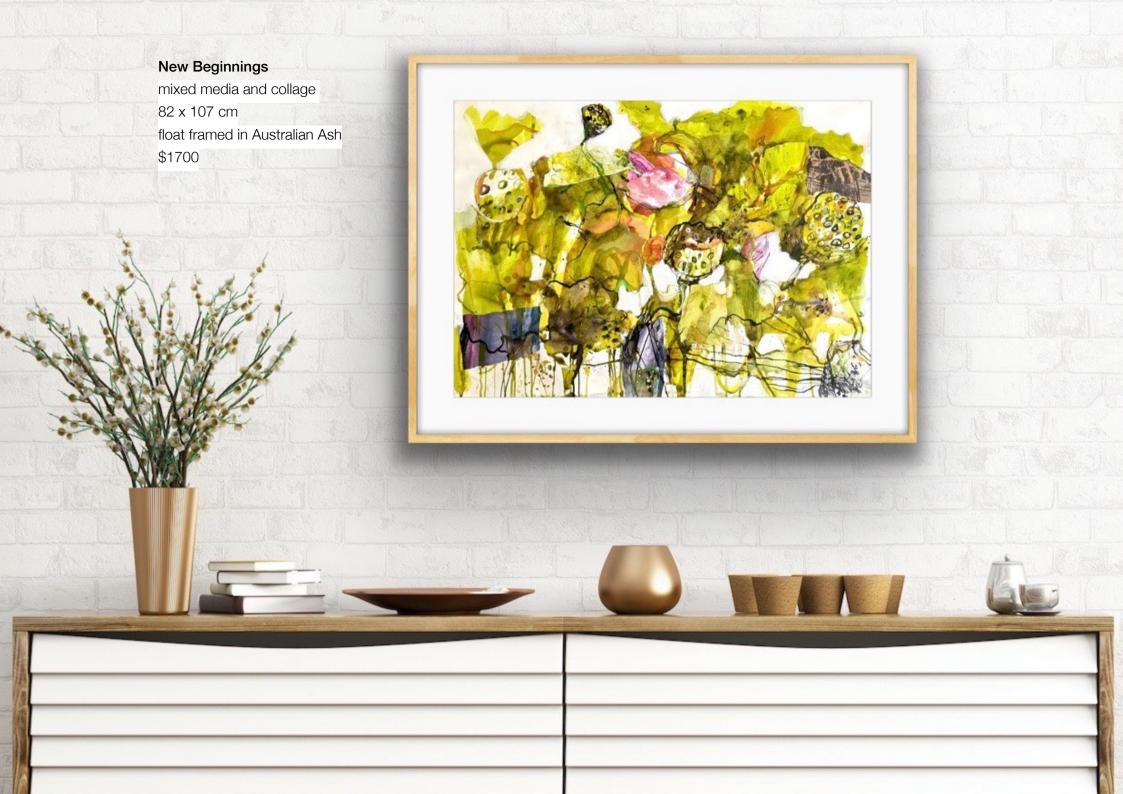

lightenment. Just like the lotus flower, we can elevate and rise, from those deep and shadowy waters within.

Drawing outside by a pond, allows me the solitude and solace of nature. Room to breathe and think. making marks as ripples spread across the water. Back in the studio I have pushed the works further with collage to disturb and fracture the surface. Nothing remains static in nature, and all my works contain multiple moments. Beauty springs from muddy squalor as water brings renewal and rebirth.



each one 20 x 60 cm Top and centre: Step into The Light I & II Bottom: **Emerging** mixed media and collage,

20 x 60 cm

unframed \$450 each

Float framed in Australian Ash \$690 each







Higher and Higher
Acrylic on Birch Panel,
framed in Australian Ash
shadow box frame
105 x 115 cm







# Bring Your Own Sunshine → mixed media and collage 29 x 42 cm unframed \$450

Can be float framed in Australian Ash \$690 complete



Peace in A Difficult World mixed media and collage 40 x 37 cm unframed \$500

Can be float framed in Australian Ash \$740 complete





## Everything is Possible (diptych)

mixed media and collage 57 x 153 cm unframed \$1900 framed price POA

Everything is Possible

Detail→





New Life (diptych)
mixed media and
collage
70 x 100 cm
unframed \$1500
framed price POA



#### Remembered Time

mixed media and collage 54 x 70 cm unframed \$650

Float framed in Australian Ash \$950 complete

#### **Hidden Moments**

mixed media and collage 75 x 75 cm unframed \$1100 Float framed in Australian Ash \$1500





Pond Magic
mixed media and collage,
41 x 79 cm
Fl