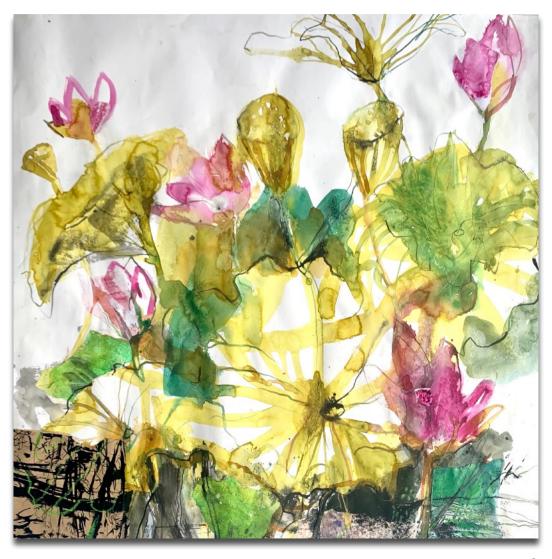

#### Remembered Time

mixed media and collage 54 x 70 cm unframed \$650

Float framed in Australian Ash \$950 complete

#### **Hidden Moments**

mixed media and collage 75 x 75 cm unframed \$1100 Float framed in Australian Ash \$1500

Pond Magic
mixed media and collage,
41 x 79 cm
Float framed in Australian Ash
\$690

All these works began outside, sitting by ponds, observing changes in weather, water, light. The flow of time....