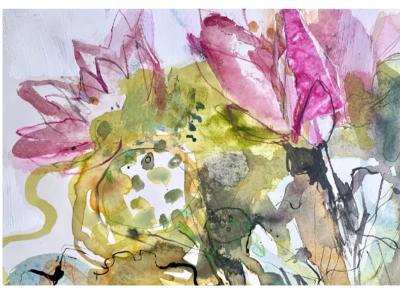

each one 20 x 60 cm Top and centre: Step into The Light I & II Bottom: **Emerging** mixed media and collage,

20 x 60 cm

unframed \$450 each

Float framed in Australian Ash \$690 each

Higher and Higher
Acrylic on Birch Panel,
framed in Australian Ash
shadow box frame
105 x 115 cm