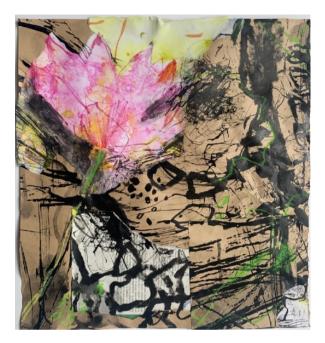

#### **Hidden Moments**

mixed media and collage 75 x 75 cm unframed \$1100 Float framed in Australian Ash \$1500

Pond Magic
mixed media and collage,
41 x 79 cm
Float framed in Australian Ash
\$690

All these works began outside, sitting by ponds, observing changes in weather, water, light. The flow of time....