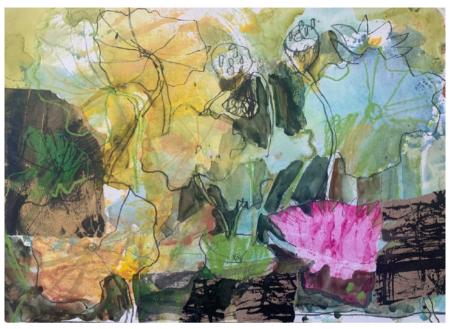

#### **Hidden Moments**

mixed media and collage 75 x 75 cm unframed \$1100 Float framed in Australian Ash \$1500

Pond Magic
mixed media and collage,
41 x 79 cm
Float framed in Australian Ash
\$690

All these works began outside, sitting by ponds, observing changes in weather, water, light. The flow of time....