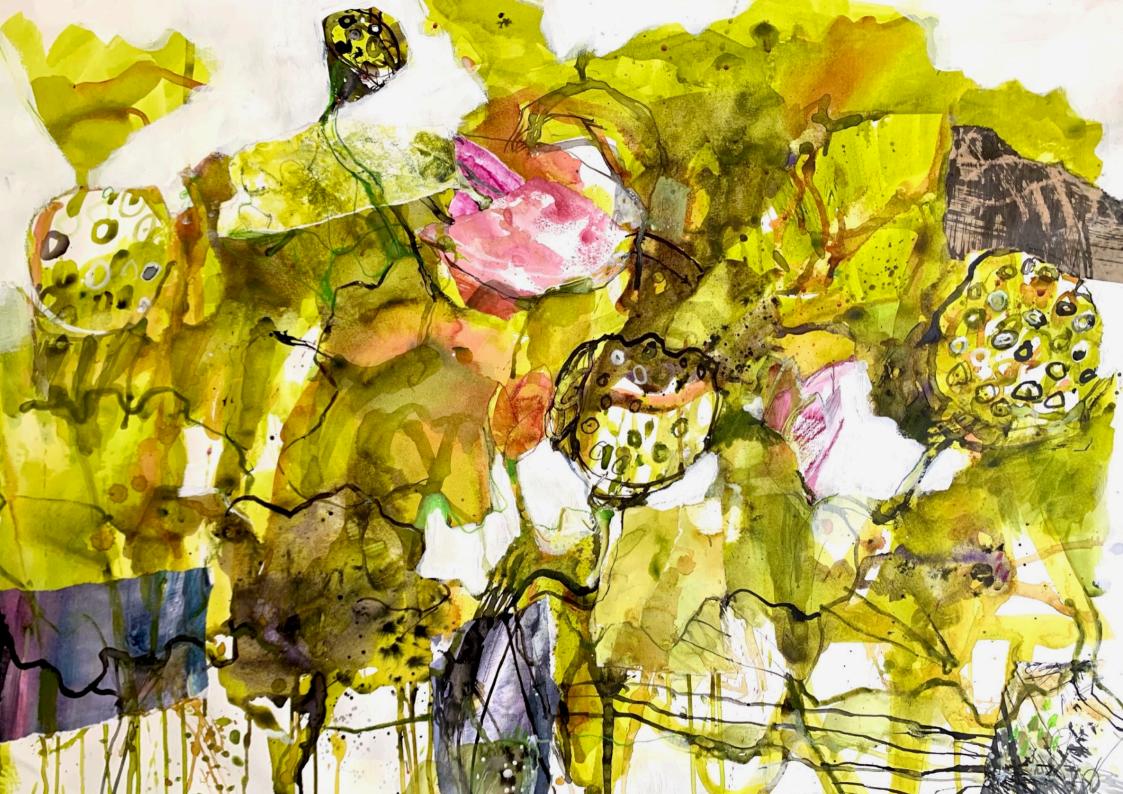

#### **Hidden Moments**

mixed media and collage 75 x 75 cm unframed \$1100 Float framed in Australian Ash \$1500

Pond Magic
mixed media and collage,
41 x 79 cm
Float framed in Australian Ash
\$690

All these works began outside, sitting by ponds, observing changes in weather, water, light. The flow of time....