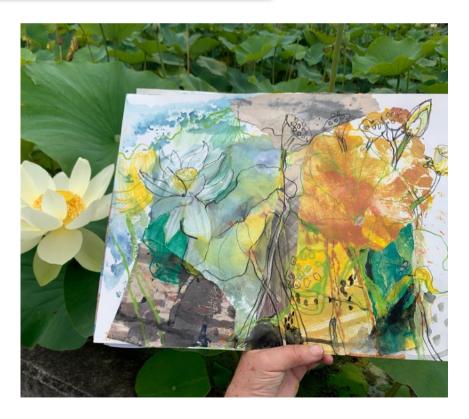

Drawing outside by a pond, allows me the solitude and solace of nature. Room to breathe and think. making marks as ripples spread across the water. Back in the studio I have pushed the works further with collage to disturb and fracture the surface. Nothing remains static in nature, and all my works contain multiple moments. Beauty springs from muddy squalor as water brings renewal and rebirth.