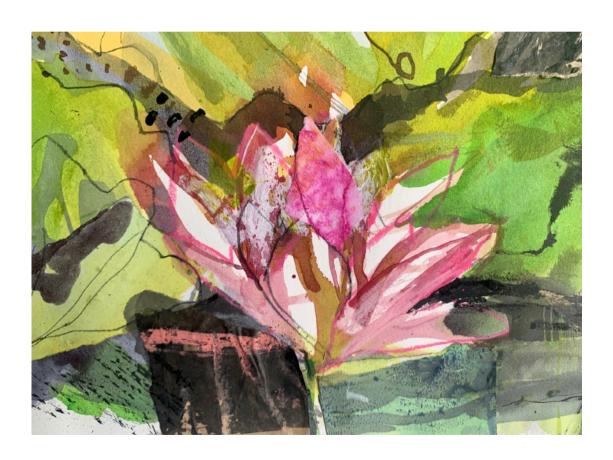

"As a lotus flower is born in water, grows in water and rises out of water to stand above it unsoiled, so I, born in the world, raised in the world, live unsoiled by the world."

Gautama Buddha

The striking flowers and waxy leaves of the lotus rise strong on long stalks through the muddy waters that inspired her seeds to bloom. The delicate lotus highlights just how fragile and exposed we truly are; a spiritual symbol of growth and enlightenment. Just like the lotus flower, we can elevate and rise, from those deep and shadowy waters within.