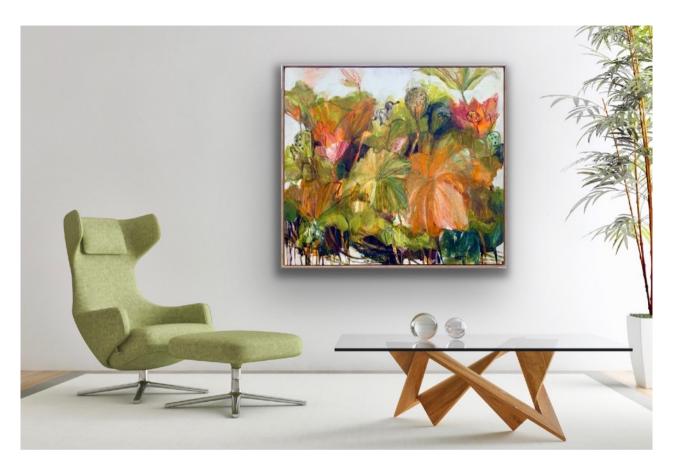

each one 20 x 60 cm Top and centre: Step into The Light I & II Bottom: **Emerging** mixed media and collage,

20 x 60 cm

unframed \$450 each

Float framed in Australian Ash \$690 each

Higher and Higher
Acrylic on Birch Panel,
framed in Australian Ash
shadow box frame
105 x 115 cm