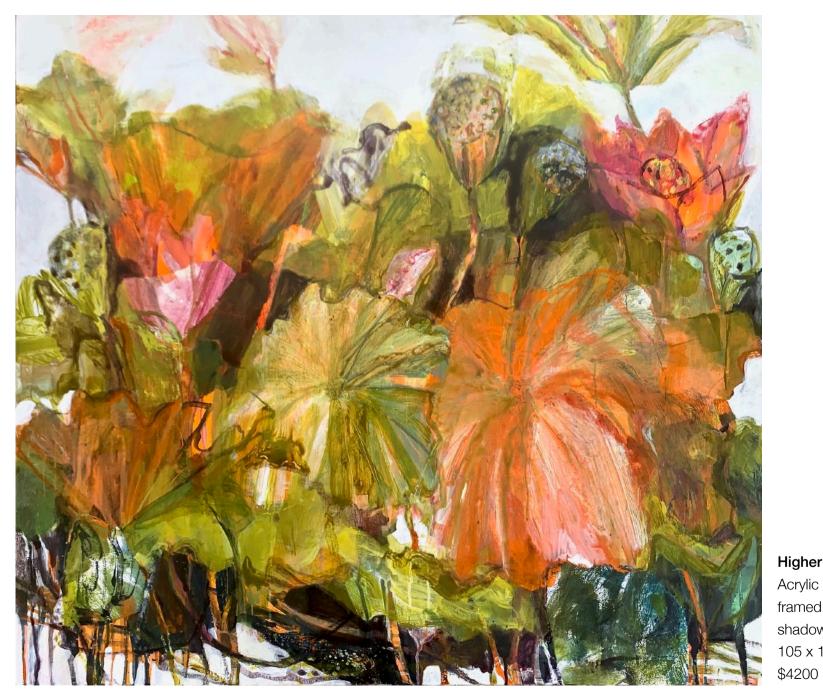

each one 20 x 60 cm Top and centre: Step into The Light I & II Bottom: **Emerging** mixed media and collage,

20 x 60 cm

unframed \$450 each

Float framed in Australian Ash \$690 each

Higher and Higher
Acrylic on Birch Panel,
framed in Australian Ash
shadow box frame
105 x 115 cm